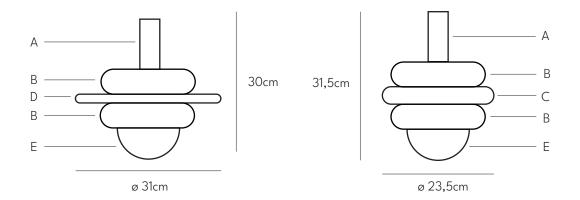

### VENUS LAMP

The Venus Lamp is a unique artisanal product, crafted with passion and precision in Poland using porcelain. The user decides on the number and arrangement of disks, as well as their colors, shaping not only the appearance but also the final price of this exceptional lamp. The light source can be dimmed thanks to the porcelain dome (E) or have a functional character with a glass sphere (F). The finish of the largest disk (D) is always matte

#### proposals for disc arragements:

#### fixed elements:

variable elements:

Dome material: porcelain, glass

Ceiling cap material: porcelain

Frame material: metal

Country of production: Poland