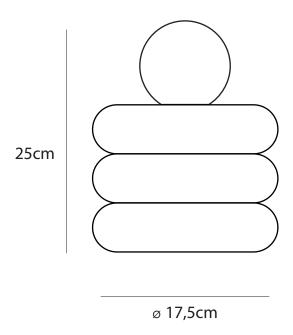

### **NESO LAMP**

The base of the Neso standing lamp consists of three porcelain disks, whose colors are chosen by the user. This allows it to be perfectly tailored to any interior. The glass dome, from which light emanates, always has a glossy finish, while the porcelain disks can have either matte or glossy finishes. It is possible to use a color-changing light bulb, which during the day transforms Neso into a mini sculpture, and in the evening, it creates a unique atmosphere.