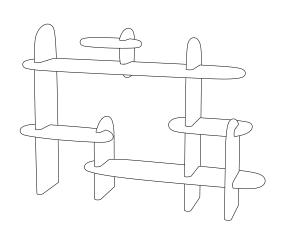

## **BALOO**

Baloo S nightstand height 57cm depth 35cm width 62cm

Baloo M low rack height 95cm depth 135cm width 34cm

Baloo L high rack height 185cm depth 95cm width 35cm

NODI STUDIO x

NODI STUDIO x COSTOS

NODI STUDIO x

Baloo S nightstand height 57cm depth 35cm width 62cm

right version

All furniture is made of high gloss lacquered MDF board. Available in 6 colors. We also fulfill orders in custom colors

Baloo M low rack height 95cm depth 135cm width 34cm

right version

All furniture is made of high gloss lacquered MDF board. Available in 6 colors. We also fulfill orders in custom colors

Baloo L high rack height 185cm depth 95cm width 35cm

All furniture is made of high gloss lacquered MDF board. Available in 6 colors. We also fulfill orders in custom colors