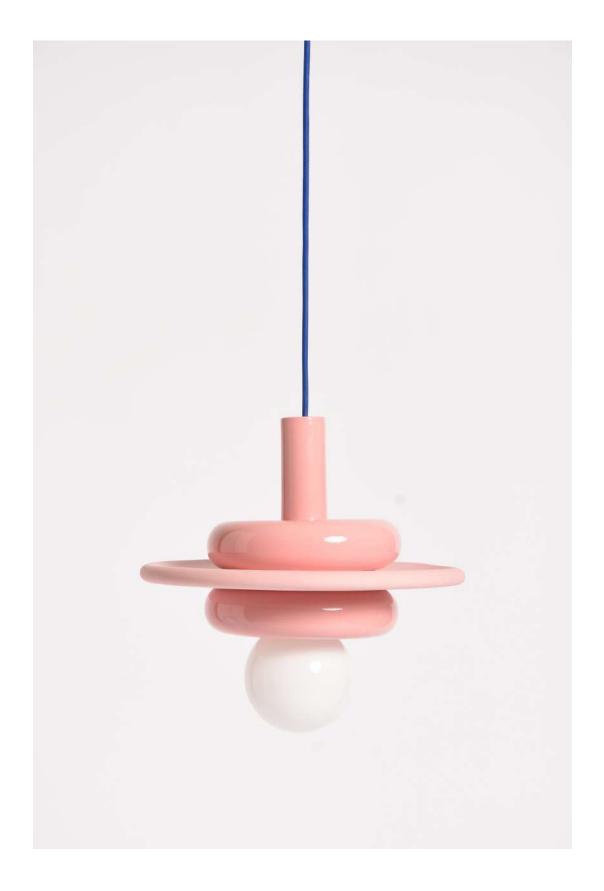

### VENUS LAMP

The Venus Lamp is a unique artisanal product, crafted with passion and precision in Poland using porcelain. The user decides on the number and arrangement of disks, as well as their colors, shaping not only the appearance but also the final price of this exceptional lamp. The light source can be dimmed thanks to the porcelain dome (E) or have a functional character with a glass sphere (F). The finish of the largest disk (D) is always matte

variable elements:

Dome material: porcelain, glass

Ceiling cap material: porcelain

Frame material: metal

Country of production: Poland