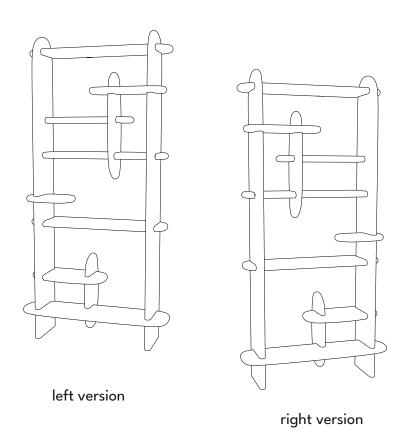

## **BALOO**

Baloo S nightstand height 57cm depth 35cm width 62cm

Baloo M low rack height 95cm depth 135cm width 34cm

Baloo L high rack height 185cm depth 95cm width 35cm

NODI STUDIO x

NODI STUDIO x COSTOS

NODI STUDIO x

Baloo S nightstand height 57cm depth 35cm width 62cm

right version

All furniture is made of high gloss lacquered MDF board. Available in 6 colors. We also fulfill orders in custom colors

Baloo M low rack height 95cm depth 135cm width 34cm

right version

All furniture is made of high gloss lacquered MDF board. Available in 6 colors. We also fulfill orders in custom colors

Baloo L high rack height 185cm depth 95cm width 35cm

All furniture is made of high gloss lacquered MDF board. Available in 6 colors. We also fulfill orders in custom colors