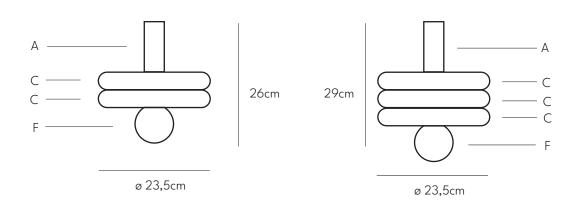

### **NESO LAMP**

The base of the Neso standing lamp consists of three porcelain disks, whose colors are chosen by the user. This allows it to be perfectly tailored to any interior. The glass dome, from which light emanates, always has a glossy finish, while the porcelain disks can have either matte or glossy finishes. It is possible to use a color-changing light bulb, which during the day transforms Neso into a mini sculpture, and in the evening, it creates a unique atmosphere.

### VENUS LAMP

Suggestions for arranging disks with dome F: