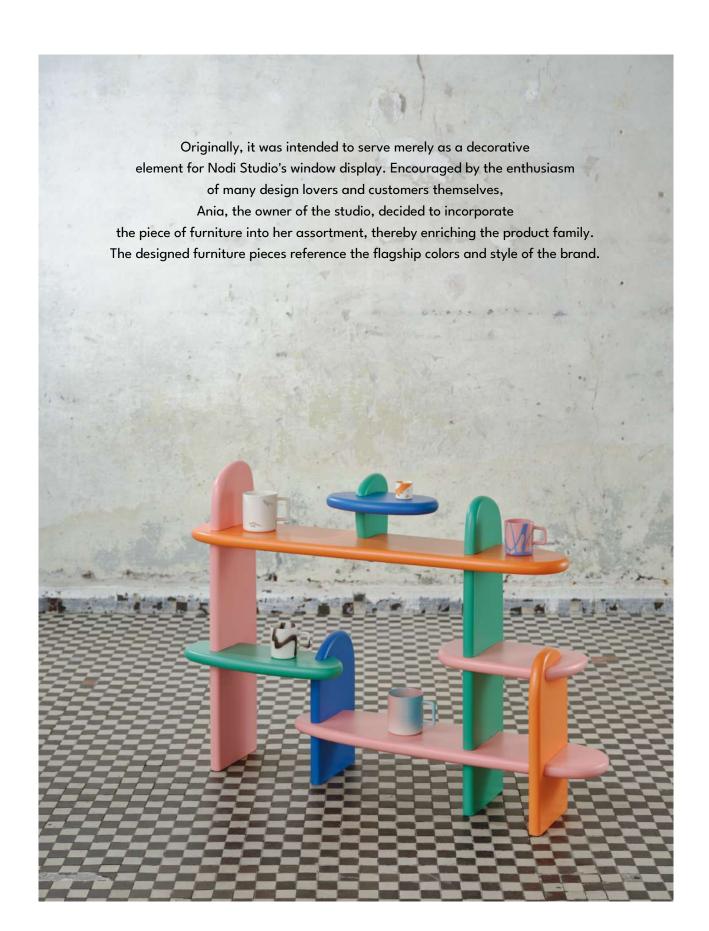

## **BALOO**

Baloo S nightstand height 57cm depth 35cm width 62cm

Baloo M low rack height 95cm depth 135cm width 34cm

Baloo L high rack height 185cm depth 95cm width 35cm

NODI STUDIO x

NODI STUDIO x COSTOS

NODI STUDIO x

Baloo S nightstand height 57cm depth 35cm width 62cm

right version

All furniture is made of high gloss lacquered MDF board. Available in 6 colors. We also fulfill orders in custom colors

Baloo M low rack height 95cm depth 135cm width 34cm

right version

All furniture is made of high gloss lacquered MDF board. Available in 6 colors. We also fulfill orders in custom colors

Baloo L high rack height 185cm depth 95cm width 35cm

All furniture is made of high gloss lacquered MDF board. Available in 6 colors. We also fulfill orders in custom colors