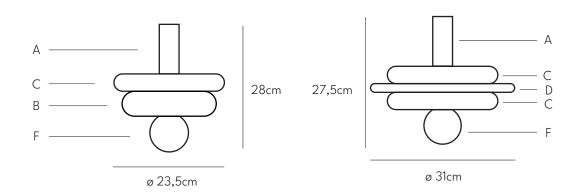

### VENUS LAMP

The Venus Lamp is a unique artisanal product, crafted with passion and precision in Poland using porcelain. The user decides on the number and arrangement of disks, as well as their colors, shaping not only the appearance but also the final price of this exceptional lamp. The light source can be dimmed thanks to the porcelain dome (E) or have a functional character with a glass sphere (F). The finish of the largest disk (D) is always matte

### VENUS LAMP

Suggestions for disk arrangements with dome E: