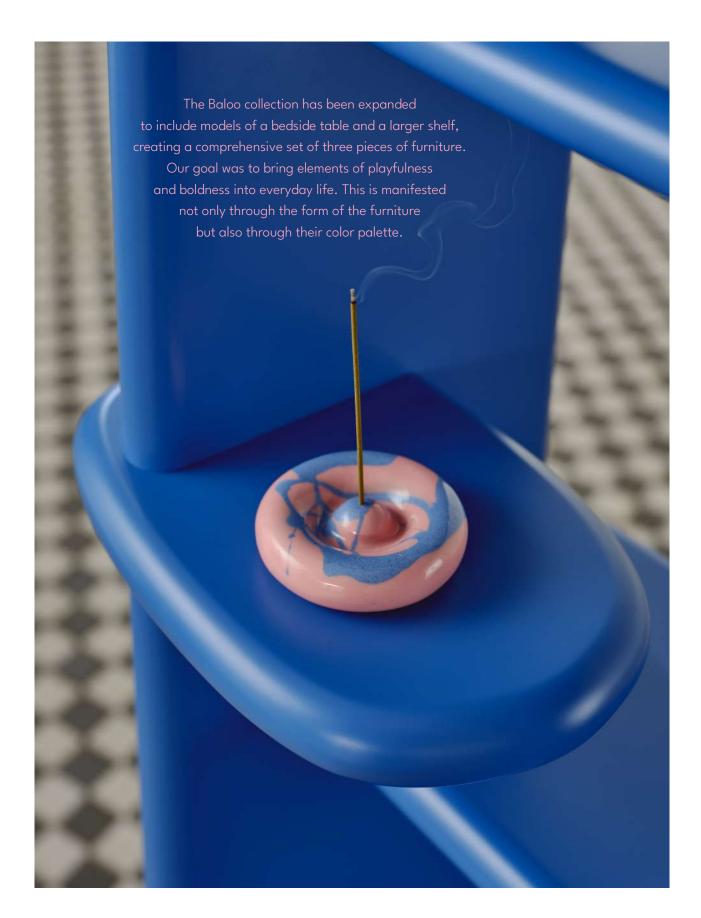

## **BALOO**

Baloo S nightstand height 57cm depth 35cm width 62cm

Baloo M low rack height 95cm depth 135cm width 34cm

Baloo L high rack height 185cm depth 95cm width 35cm

NODI STUDIO x

NODI STUDIO x COSTOS

NODI STUDIO x

Baloo S nightstand height 57cm depth 35cm width 62cm

right version

All furniture is made of high gloss lacquered MDF board. Available in 6 colors. We also fulfill orders in custom colors

Baloo M low rack height 95cm depth 135cm width 34cm

right version

All furniture is made of high gloss lacquered MDF board. Available in 6 colors. We also fulfill orders in custom colors

Baloo L high rack height 185cm depth 95cm width 35cm

All furniture is made of high gloss lacquered MDF board. Available in 6 colors. We also fulfill orders in custom colors