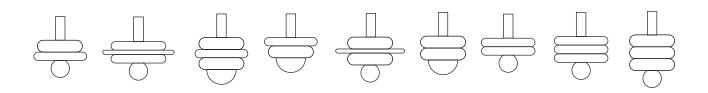

### VENUS LAMP

Suggestions for disk arrangements with dome E:

### **NESO LAMP**

The base of the Neso standing lamp consists of three porcelain disks, whose colors are chosen by the user. This allows it to be perfectly tailored to any interior. The glass dome, from which light emanates, always has a glossy finish, while the porcelain disks can have either matte or glossy finishes. It is possible to use a color-changing light bulb, which during the day transforms Neso into a mini sculpture, and in the evening, it creates a unique atmosphere.