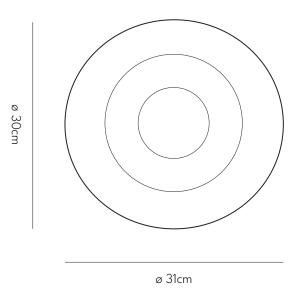

### **DONUT**

The porcelain Donut object is perfect as a unique wall decoration or, when placed flat, as a whimsical tray.

Each piece is handmade from porcelain, so it's not a perfect circle.

basic colors: