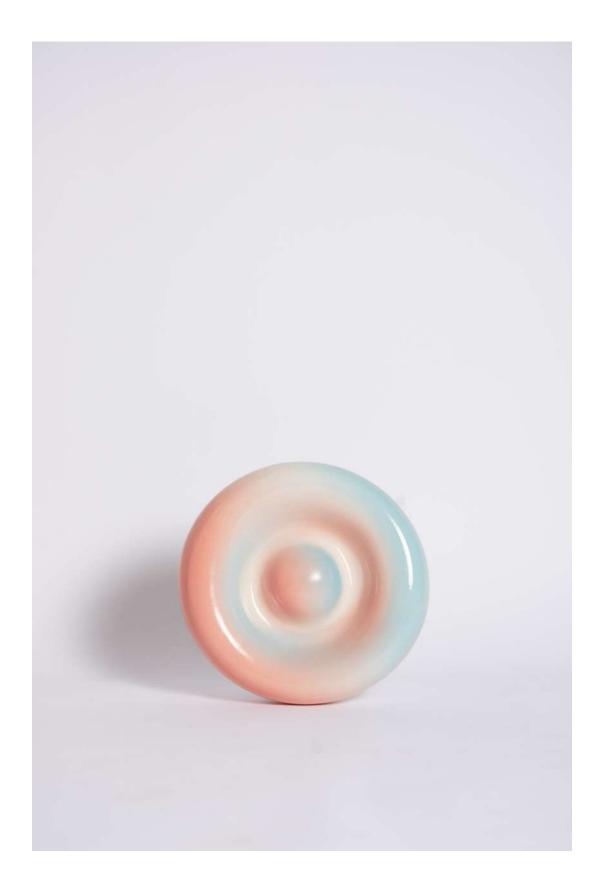

### **DONUT**

The porcelain Donut object is perfect as a unique wall decoration or, when placed flat, as a whimsical tray.

Each piece is handmade from porcelain, so it's not a perfect circle.

basic colors:

Materiał: porcelain

Country of production: Poland

In addition to the basic color palette, we can also fulfill individual orders (please contact us)

nodi.ceramics@gmail.com +48 663 934 786