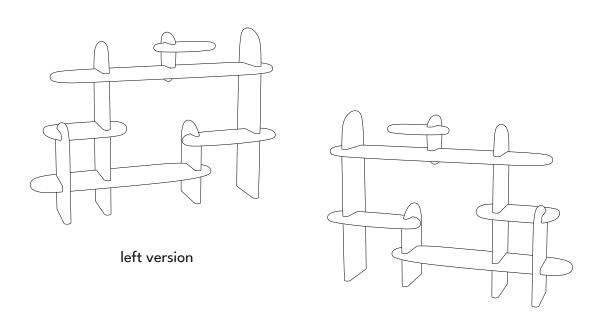

## **BALOO**

Baloo S nightstand height 57cm depth 35cm width 62cm

Baloo M low rack height 95cm depth 135cm width 34cm

Baloo L high rack height 185cm depth 95cm width 35cm

NODI STUDIO x

NODI STUDIO x COSTOS

NODI STUDIO x

Baloo S nightstand height 57cm depth 35cm width 62cm

right version

All furniture is made of high gloss lacquered MDF board. Available in 6 colors. We also fulfill orders in custom colors

Baloo M low rack height 95cm depth 135cm width 34cm

right version

All furniture is made of high gloss lacquered MDF board. Available in 6 colors. We also fulfill orders in custom colors

Baloo L high rack height 185cm depth 95cm width 35cm

All furniture is made of high gloss lacquered MDF board. Available in 6 colors. We also fulfill orders in custom colors