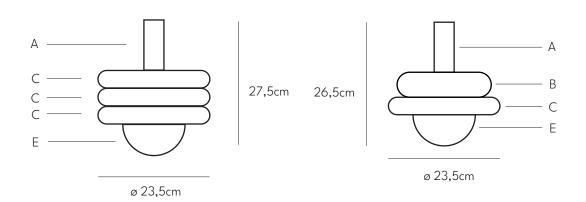

### **NESO LAMP**

The base of the Neso standing lamp consists of three porcelain disks, whose colors are chosen by the user. This allows it to be perfectly tailored to any interior. The glass dome, from which light emanates, always has a glossy finish, while the porcelain disks can have either matte or glossy finishes. It is possible to use a color-changing light bulb, which during the day transforms Neso into a mini sculpture, and in the evening, it creates a unique atmosphere.

### VENUS LAMP

Suggestions for disk arrangements with dome E:

### VENUS LAMP

Suggestions for arranging disks with dome F: