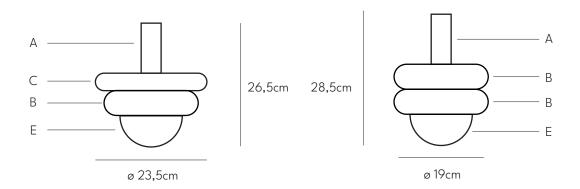

### VENUS LAMP

The Venus Lamp is a unique artisanal product, crafted with passion and precision in Poland using porcelain. The user decides on the number and arrangement of disks, as well as their colors, shaping not only the appearance but also the final price of this exceptional lamp. The light source can be dimmed thanks to the porcelain dome (E) or have a functional character with a glass sphere (F). The finish of the largest disk (D) is always matte

#### proposals for disc arragements:

#### fixed elements:

variable elements:

Dome material: porcelain, glass

Ceiling cap material: porcelain

Frame material: metal

Country of production: Poland