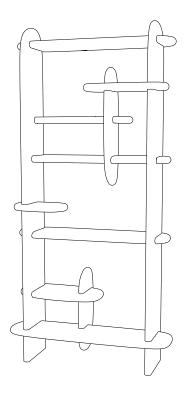

## **BALOO**

Baloo S nightstand height 57cm depth 35cm width 62cm

Baloo M low rack height 95cm depth 135cm width 34cm

Baloo L high rack height 185cm depth 95cm width 35cm

NODI STUDIO x

NODI STUDIO x COSTOS

NODI STUDIO x

Baloo S nightstand height 57cm depth 35cm width 62cm

right version

All furniture is made of high gloss lacquered MDF board. Available in 6 colors. We also fulfill orders in custom colors

Baloo M low rack height 95cm depth 135cm width 34cm

right version

All furniture is made of high gloss lacquered MDF board. Available in 6 colors. We also fulfill orders in custom colors

Baloo L high rack height 185cm depth 95cm width 35cm

All furniture is made of high gloss lacquered MDF board. Available in 6 colors. We also fulfill orders in custom colors