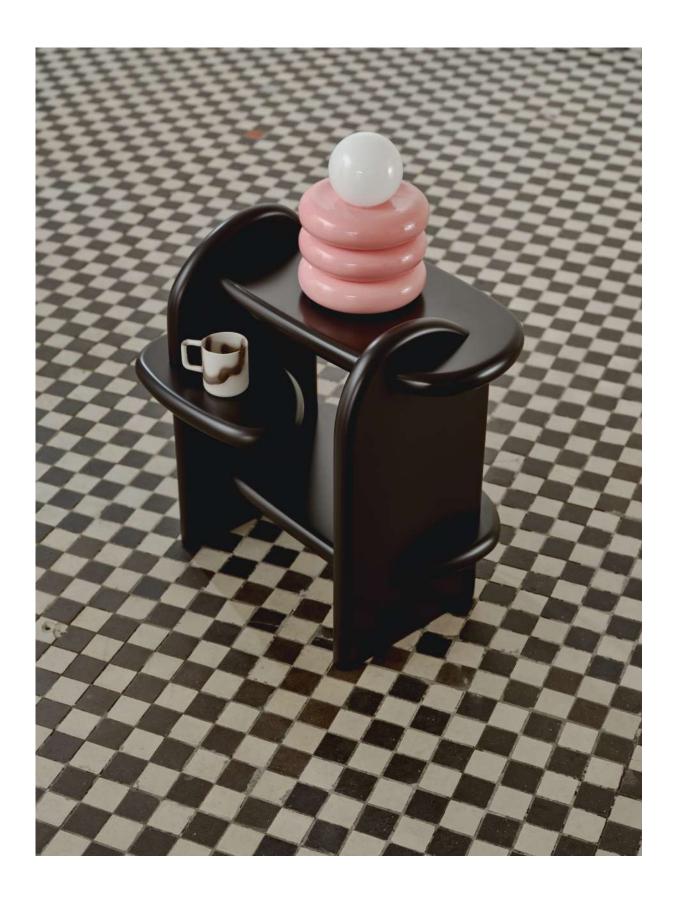

## **BALOO**

Baloo S nightstand height 57cm depth 35cm width 62cm

Baloo M low rack height 95cm depth 135cm width 34cm

Baloo L high rack height 185cm depth 95cm width 35cm

NODI STUDIO x

NODI STUDIO x COSTOS

NODI STUDIO x

Baloo S nightstand height 57cm depth 35cm width 62cm

right version

All furniture is made of high gloss lacquered MDF board. Available in 6 colors. We also fulfill orders in custom colors

Baloo M low rack height 95cm depth 135cm width 34cm

right version

All furniture is made of high gloss lacquered MDF board. Available in 6 colors. We also fulfill orders in custom colors

Baloo L high rack height 185cm depth 95cm width 35cm

All furniture is made of high gloss lacquered MDF board. Available in 6 colors. We also fulfill orders in custom colors

### **DONUT**

The porcelain Donut object is perfect as a unique wall decoration or, when placed flat, as a whimsical tray.

Each piece is handmade from porcelain, so it's not a perfect circle.

basic colors: