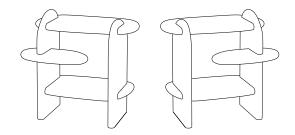

## **BALOO**

Baloo S nightstand height 57cm depth 35cm width 62cm

Baloo M low rack height 95cm depth 135cm width 34cm

Baloo L high rack height 185cm depth 95cm width 35cm

NODI STUDIO x

NODI STUDIO x COSTOS

NODI STUDIO x

Baloo S nightstand height 57cm depth 35cm width 62cm

right version

All furniture is made of high gloss lacquered MDF board. Available in 6 colors. We also fulfill orders in custom colors

Baloo M low rack height 95cm depth 135cm width 34cm

right version

All furniture is made of high gloss lacquered MDF board. Available in 6 colors. We also fulfill orders in custom colors

Baloo L high rack height 185cm depth 95cm width 35cm

All furniture is made of high gloss lacquered MDF board. Available in 6 colors. We also fulfill orders in custom colors