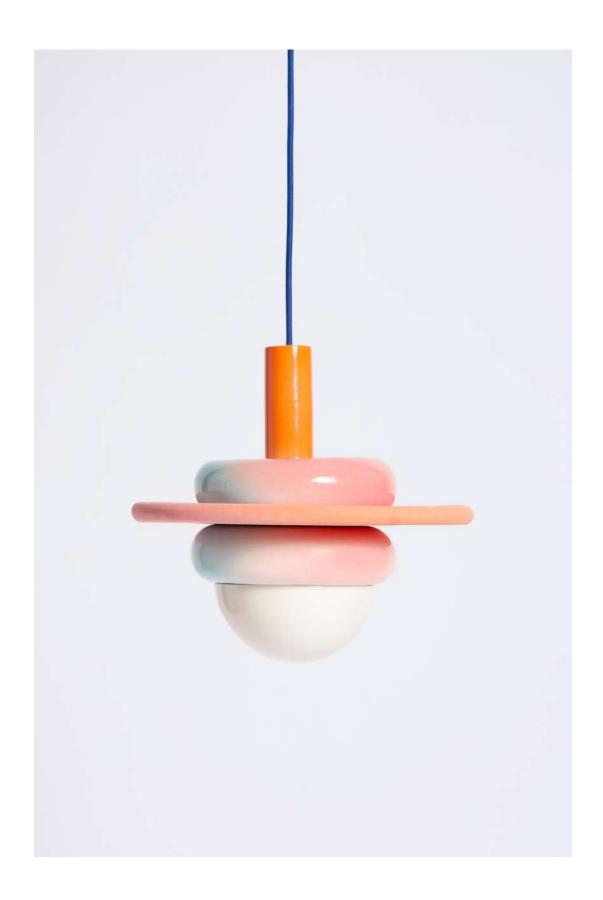

### VENUS LAMP

The Venus Lamp is a unique artisanal product, crafted with passion and precision in Poland using porcelain. The user decides on the number and arrangement of disks, as well as their colors, shaping not only the appearance but also the final price of this exceptional lamp. The light source can be dimmed thanks to the porcelain dome (E) or have a functional character with a glass sphere (F). The finish of the largest disk (D) is always matte

variable elements:

Dome material: porcelain, glass

Ceiling cap material: porcelain

Frame material: metal

Country of production: Poland