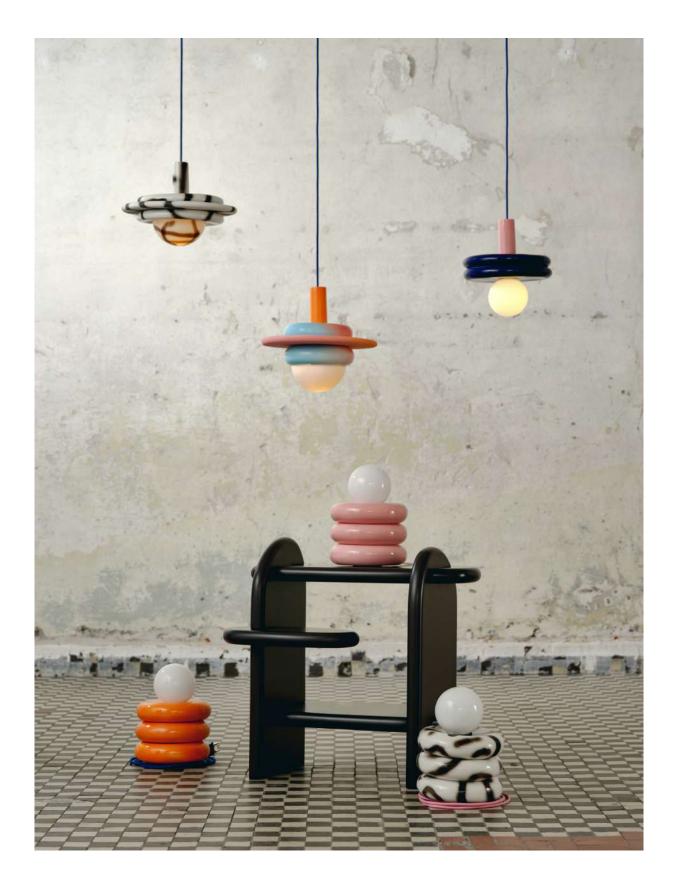

## **BALOO**

Baloo S nightstand height 57cm depth 35cm width 62cm

Baloo M low rack height 95cm depth 135cm width 34cm

Baloo L high rack height 185cm depth 95cm width 35cm

NODI STUDIO x

NODI STUDIO x COSTOS

NODI STUDIO x

Baloo S nightstand height 57cm depth 35cm width 62cm

right version

All furniture is made of high gloss lacquered MDF board. Available in 6 colors. We also fulfill orders in custom colors

Baloo M low rack height 95cm depth 135cm width 34cm

right version

All furniture is made of high gloss lacquered MDF board. Available in 6 colors. We also fulfill orders in custom colors

Baloo L high rack height 185cm depth 95cm width 35cm

All furniture is made of high gloss lacquered MDF board. Available in 6 colors. We also fulfill orders in custom colors

### VENUS LAMP

The Venus Lamp is a unique artisanal product, crafted with passion and precision in Poland using porcelain. The user decides on the number and arrangement of disks, as well as their colors, shaping not only the appearance but also the final price of this exceptional lamp. The light source can be dimmed thanks to the porcelain dome (E) or have a functional character with a glass sphere (F). The finish of the largest disk (D) is always matte

### **NESO LAMP**

The base of the Neso standing lamp consists of three porcelain disks, whose colors are chosen by the user. This allows it to be perfectly tailored to any interior. The glass dome, from which light emanates, always has a glossy finish, while the porcelain disks can have either matte or glossy finishes. It is possible to use a color-changing light bulb, which during the day transforms Neso into a mini sculpture, and in the evening, it creates a unique atmosphere.

### **DONUT**

The porcelain Donut object is perfect as a unique wall decoration or, when placed flat, as a whimsical tray.

Each piece is handmade from porcelain, so it's not a perfect circle.

basic colors: