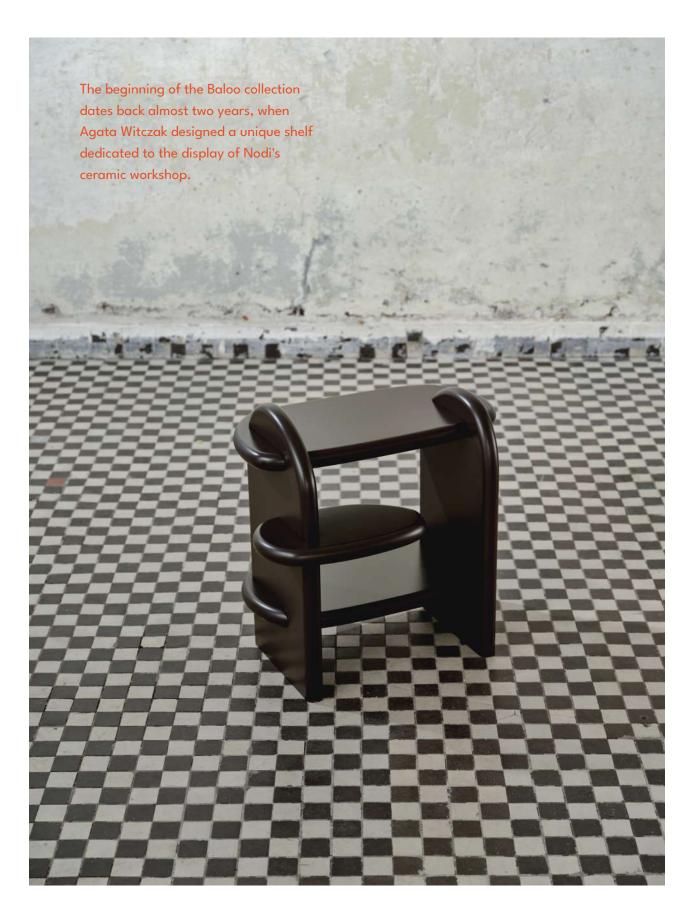

## **BALOO**

Baloo S nightstand height 57cm depth 35cm width 62cm

Baloo M low rack height 95cm depth 135cm width 34cm

Baloo L high rack height 185cm depth 95cm width 35cm

NODI STUDIO x

NODI STUDIO x COSTOS

NODI STUDIO x

Baloo S nightstand height 57cm depth 35cm width 62cm

right version

All furniture is made of high gloss lacquered MDF board. Available in 6 colors. We also fulfill orders in custom colors

Baloo M low rack height 95cm depth 135cm width 34cm

right version

All furniture is made of high gloss lacquered MDF board. Available in 6 colors. We also fulfill orders in custom colors

Baloo L high rack height 185cm depth 95cm width 35cm

All furniture is made of high gloss lacquered MDF board. Available in 6 colors. We also fulfill orders in custom colors