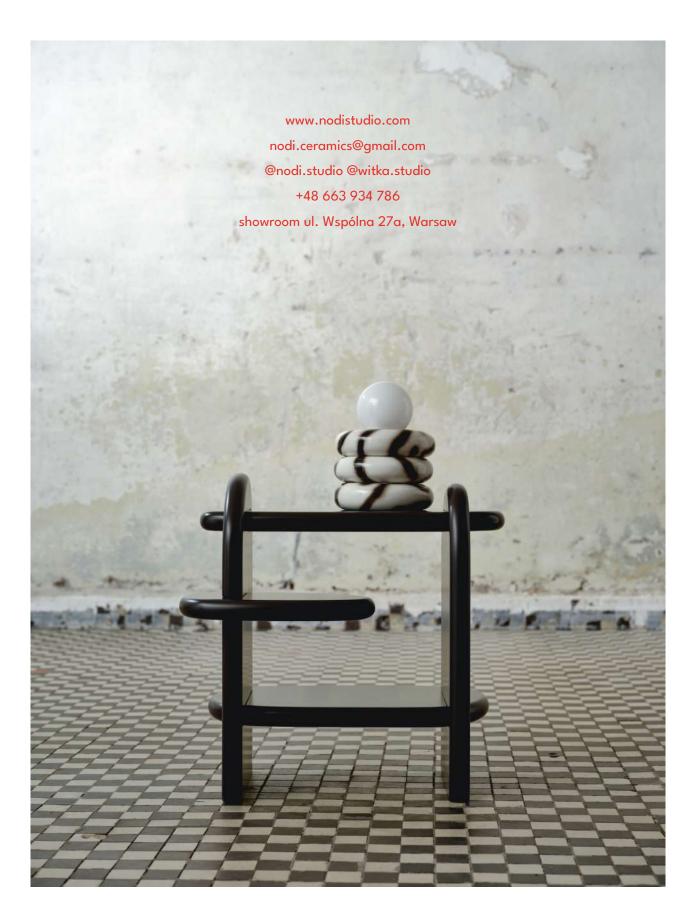

# DONUT

### **DONUT**

The porcelain Donut object is perfect as a unique wall decoration or, when placed flat, as a whimsical tray.

Each piece is handmade from porcelain, so it's not a perfect circle.

basic colors: