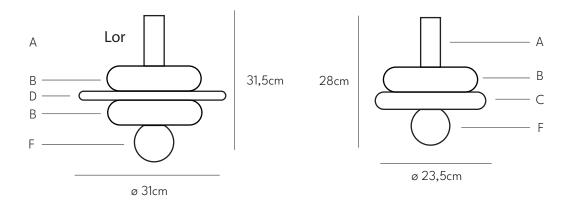

### VENUS LAMP

The Venus Lamp is a unique artisanal product, crafted with passion and precision in Poland using porcelain. The user decides on the number and arrangement of disks, as well as their colors, shaping not only the appearance but also the final price of this exceptional lamp. The light source can be dimmed thanks to the porcelain dome (E) or have a functional character with a glass sphere (F). The finish of the largest disk (D) is always matte

### VENUS LAMP

Suggestions for disk arrangements with dome E:

### VENUS LAMP

Suggestions for arranging disks with dome F: