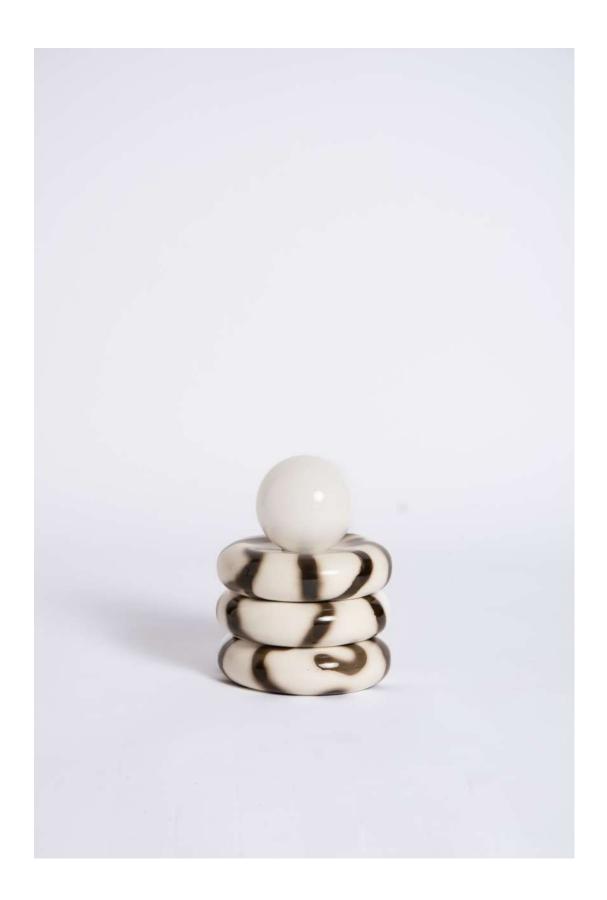

### **DONUT**

The porcelain Donut object is perfect as a unique wall decoration or, when placed flat, as a whimsical tray.

Each piece is handmade from porcelain, so it's not a perfect circle.

basic colors:

Materiał: porcelain

Country of production: Poland

In addition to the basic color palette, we can also fulfill individual orders (please contact us)

nodi.ceramics@gmail.com +48 663 934 786