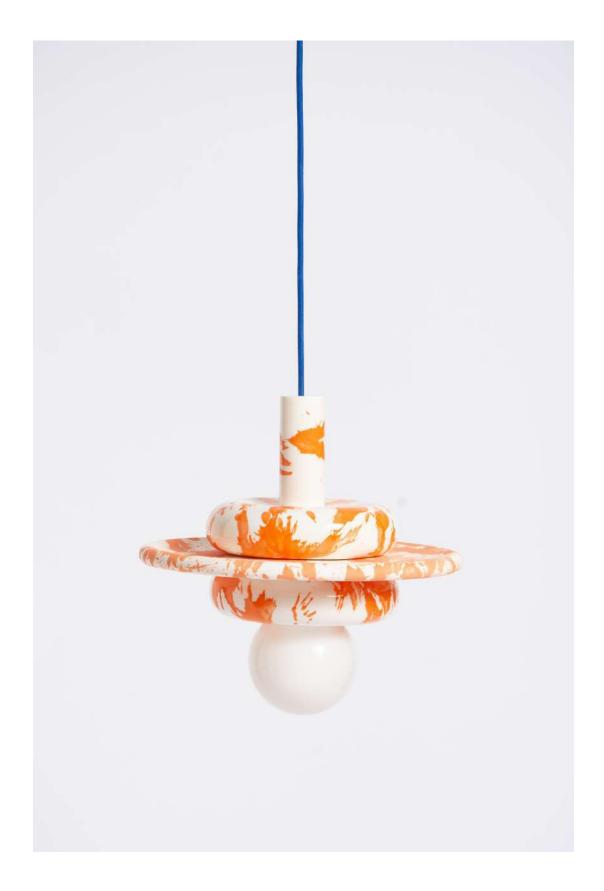

### VENUS LAMP

The Venus Lamp is a unique artisanal product, crafted with passion and precision in Poland using porcelain. The user decides on the number and arrangement of disks, as well as their colors, shaping not only the appearance but also the final price of this exceptional lamp. The light source can be dimmed thanks to the porcelain dome (E) or have a functional character with a glass sphere (F). The finish of the largest disk (D) is always matte

variable elements:

Dome material: porcelain, glass

Ceiling cap material: porcelain

Frame material: metal

Country of production: Poland