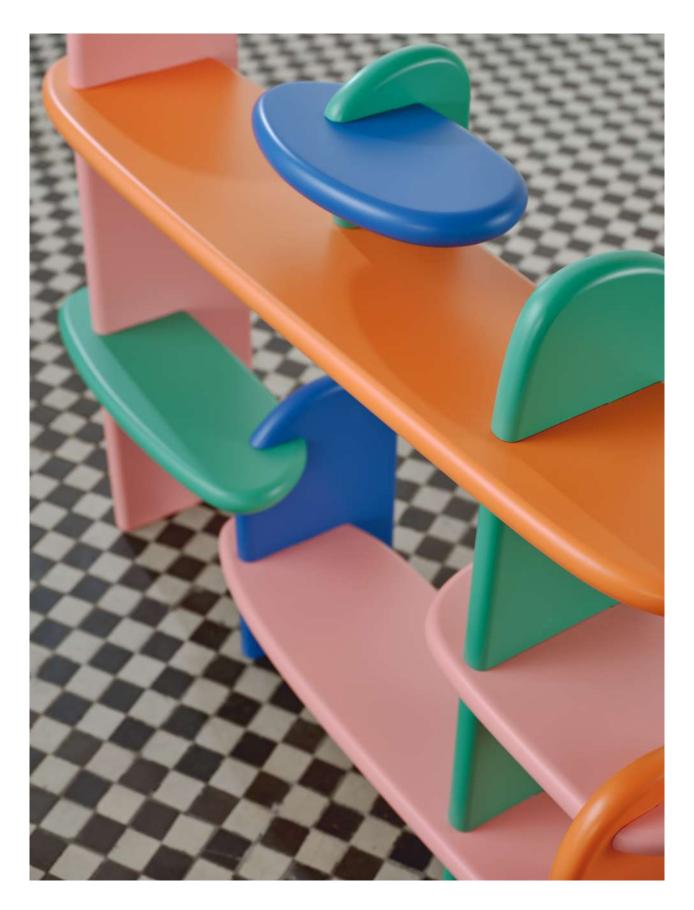

## **BALOO**

Baloo S nightstand height 57cm depth 35cm width 62cm

Baloo M low rack height 95cm depth 135cm width 34cm

Baloo L high rack height 185cm depth 95cm width 35cm

NODI STUDIO x

NODI STUDIO x COSTOS

NODI STUDIO x

Baloo S nightstand height 57cm depth 35cm width 62cm

right version

All furniture is made of high gloss lacquered MDF board. Available in 6 colors. We also fulfill orders in custom colors

Baloo M low rack height 95cm depth 135cm width 34cm

right version

All furniture is made of high gloss lacquered MDF board. Available in 6 colors. We also fulfill orders in custom colors

Baloo L high rack height 185cm depth 95cm width 35cm

All furniture is made of high gloss lacquered MDF board. Available in 6 colors. We also fulfill orders in custom colors