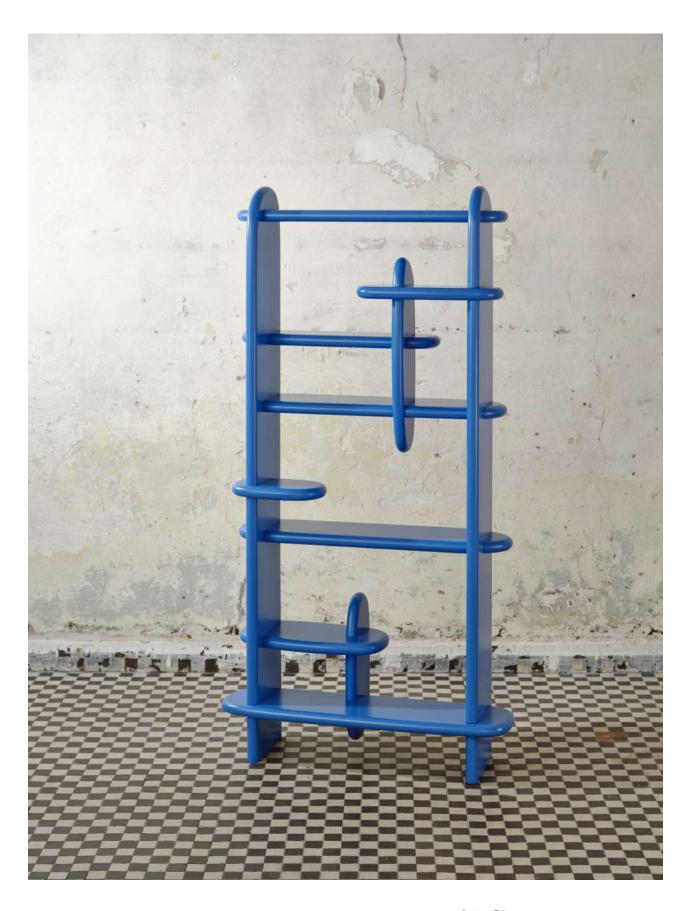

## **BALOO**

Baloo S nightstand height 57cm depth 35cm width 62cm

Baloo M low rack height 95cm depth 135cm width 34cm

Baloo L high rack height 185cm depth 95cm width 35cm

NODI STUDIO x

NODI STUDIO x COSTOS

NODI STUDIO x

Baloo S nightstand height 57cm depth 35cm width 62cm

right version

All furniture is made of high gloss lacquered MDF board. Available in 6 colors. We also fulfill orders in custom colors

Baloo M low rack height 95cm depth 135cm width 34cm

right version

All furniture is made of high gloss lacquered MDF board. Available in 6 colors. We also fulfill orders in custom colors

Baloo L high rack height 185cm depth 95cm width 35cm

All furniture is made of high gloss lacquered MDF board. Available in 6 colors. We also fulfill orders in custom colors