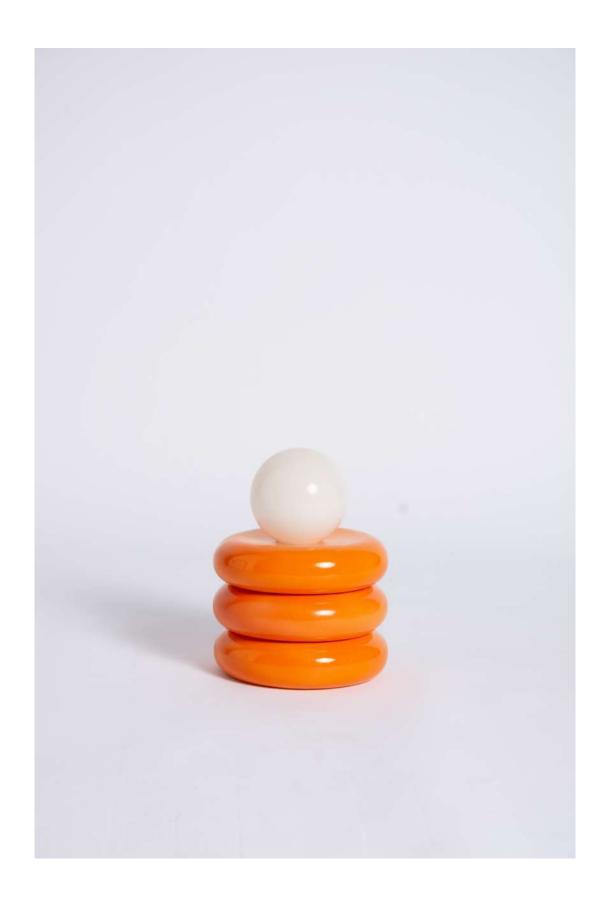

### **DONUT**

The porcelain Donut object is perfect as a unique wall decoration or, when placed flat, as a whimsical tray.

Each piece is handmade from porcelain, so it's not a perfect circle.

basic colors:

Materiał: porcelain

Country of production: Poland

In addition to the basic color palette, we can also fulfill individual orders (please contact us)

nodi.ceramics@gmail.com +48 663 934 786