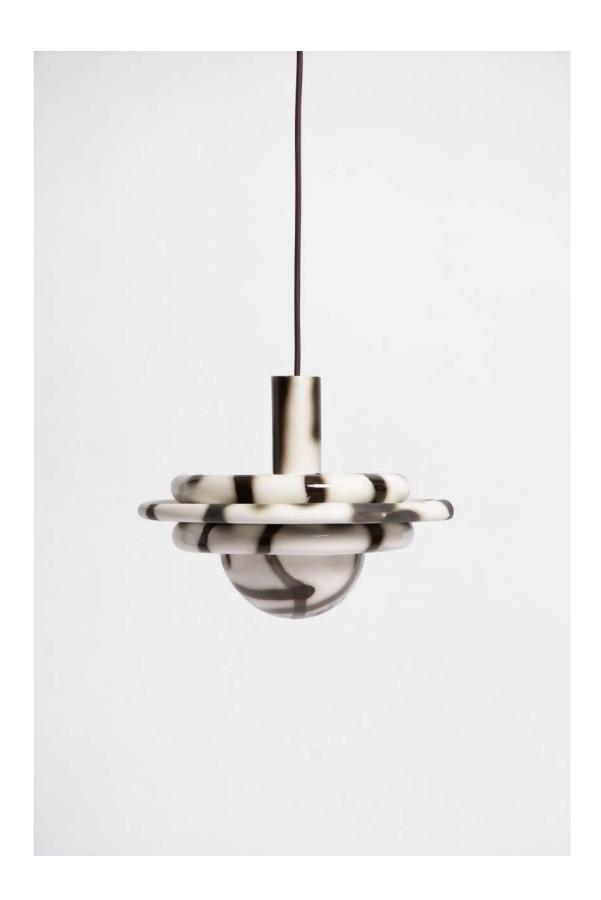

### VENUS LAMP

The Venus Lamp is a unique artisanal product, crafted with passion and precision in Poland using porcelain. The user decides on the number and arrangement of disks, as well as their colors, shaping not only the appearance but also the final price of this exceptional lamp. The light source can be dimmed thanks to the porcelain dome (E) or have a functional character with a glass sphere (F). The finish of the largest disk (D) is always matte

variable elements:

Dome material: porcelain, glass

Ceiling cap material: porcelain

Frame material: metal

Country of production: Poland