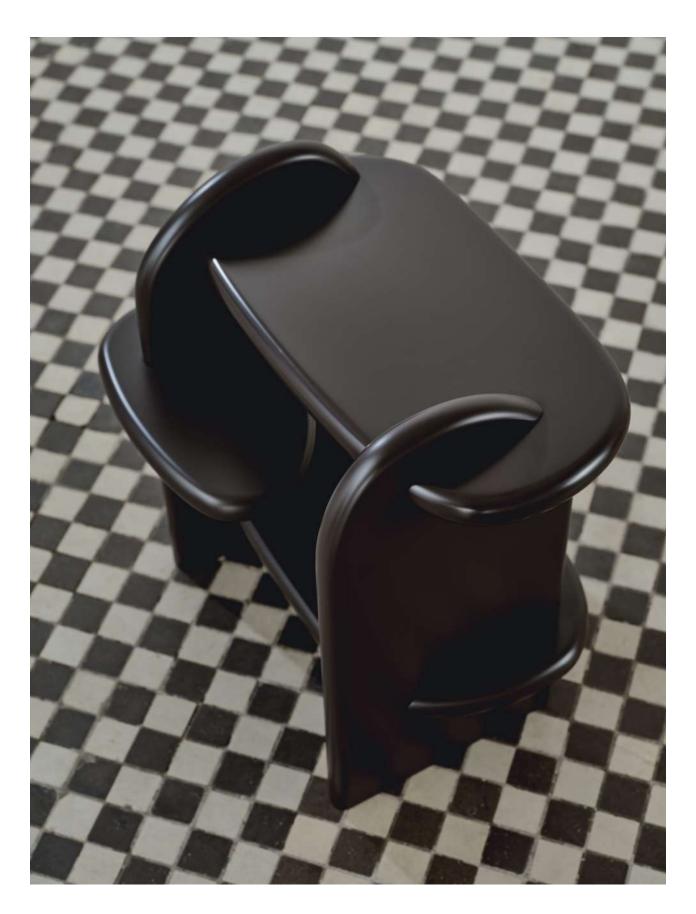

## **BALOO**

Baloo S nightstand height 57cm depth 35cm width 62cm

Baloo M low rack height 95cm depth 135cm width 34cm

Baloo L high rack height 185cm depth 95cm width 35cm

NODI STUDIO x

NODI STUDIO x COSTOS

NODI STUDIO x

Baloo S nightstand height 57cm depth 35cm width 62cm

right version

All furniture is made of high gloss lacquered MDF board. Available in 6 colors. We also fulfill orders in custom colors

Baloo M low rack height 95cm depth 135cm width 34cm

right version

All furniture is made of high gloss lacquered MDF board. Available in 6 colors. We also fulfill orders in custom colors

Baloo L high rack height 185cm depth 95cm width 35cm

All furniture is made of high gloss lacquered MDF board. Available in 6 colors. We also fulfill orders in custom colors