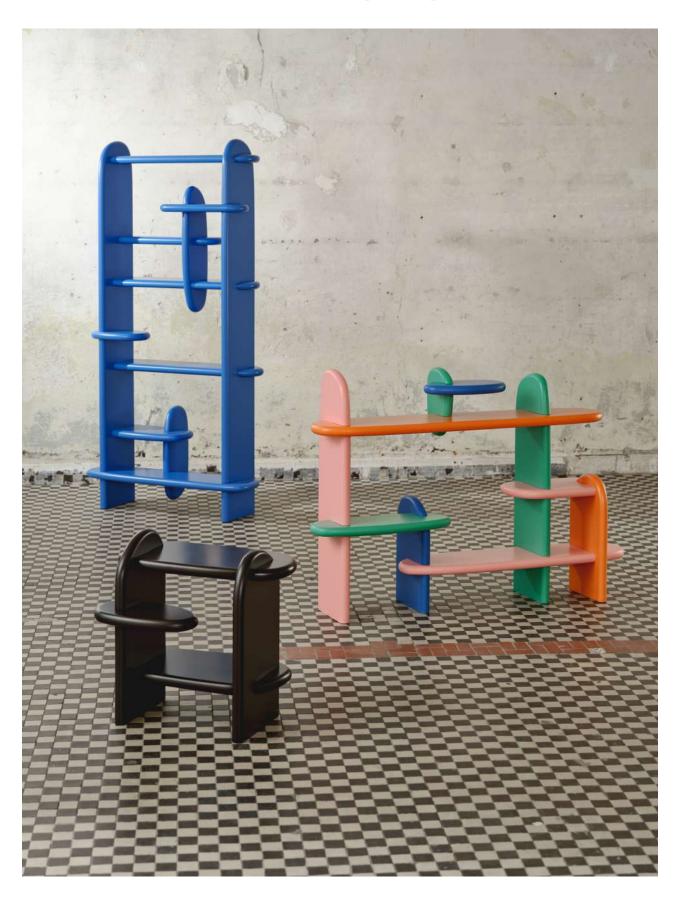

## **BALOO**

Baloo S nightstand height 57cm depth 35cm width 62cm

Baloo M low rack height 95cm depth 135cm width 34cm

Baloo L high rack height 185cm depth 95cm width 35cm

NODI STUDIO x

NODI STUDIO x COSTOS

NODI STUDIO x

Baloo S nightstand height 57cm depth 35cm width 62cm

right version

All furniture is made of high gloss lacquered MDF board. Available in 6 colors. We also fulfill orders in custom colors

Baloo M low rack height 95cm depth 135cm width 34cm

right version

All furniture is made of high gloss lacquered MDF board. Available in 6 colors. We also fulfill orders in custom colors

Baloo L high rack height 185cm depth 95cm width 35cm

All furniture is made of high gloss lacquered MDF board. Available in 6 colors. We also fulfill orders in custom colors